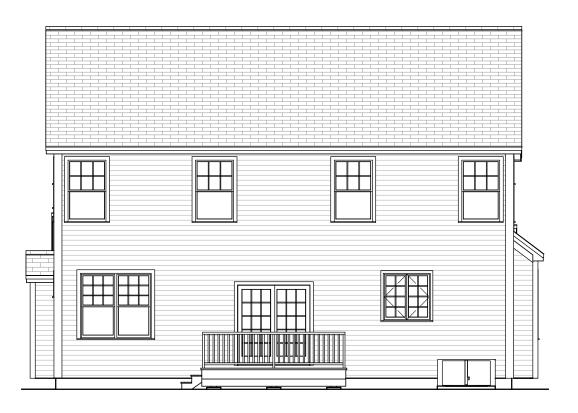

# **Rear Elevation**

Scale: 1/8" = 1'-0"

CRS 845 124 v8 GR Sir Zach

845.124.v8 GR (12/7/2020)

© 2016-2020 Art Form Architecture, Inc., all rights reserved . You may not build this design without purchasing a license, even if you make changes. This design may have geographic restrictions.