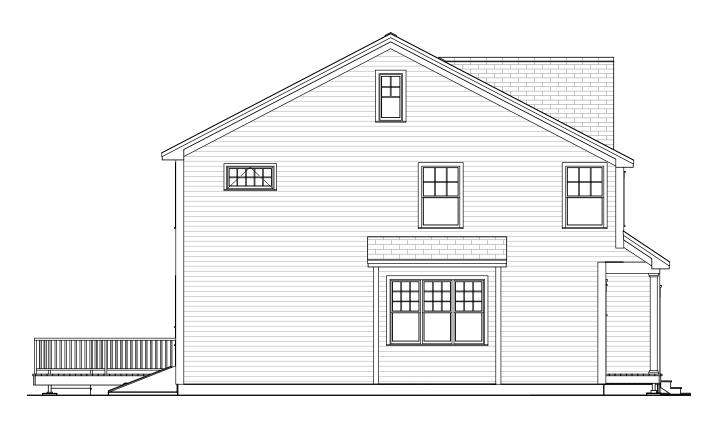

trictions.



603-431-9559



### **Front Elevation**

Scale: 1/8" = 1'-0"

CRS 845.124.V8 GR Sir Zach

845.124.v8 GR (12/7/2020)

make changes. This design may have geographic restrictions.



603-431-9559



# Right Elevation Scale: 1/8" = 1'-0"

845.124.v8 GR (12/7/2020)

© 2016-2020 Art Form Architecture, Inc., all rights reserved . You may not build this design without purchasing a license, even if you make changes. This design may have geographic restrictions.



603-431-9559



# **Rear Elevation**

Scale: 1/8" = 1'-0"

CRS 845 124 v8 GR Sir Zach

845.124.v8 GR (12/7/2020)

© 2016-2020 Art Form Architecture, Inc., all rights reserved . You may not build this design without purchasing a license, even if you make changes. This design may have geographic restrictions.



603-431-9559



# **Left Elevation**

Scale: 1/8" = 1'-0"

CRS 845.124.V8 GR Sir Zach