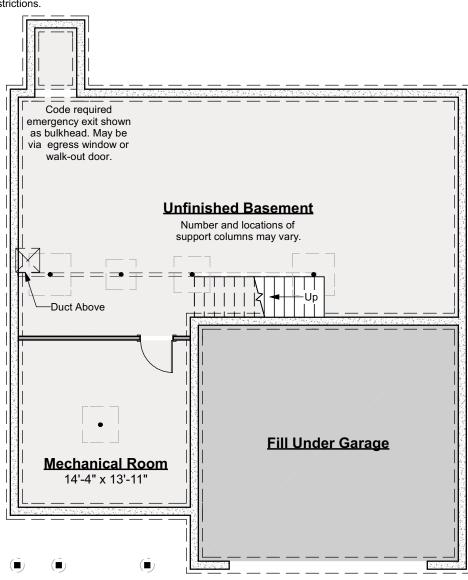

# **Foundation Plan**

Scale: 1/8" = 1'-0"

CRS 845.124.v8 GR Sir Zach

845.124.v8 GR (12/7/2020)

© 2016-2020 Art Form Architecture, Inc., all rights reserved . You may not build this design without purchasing a license, even if you make changes. This design may have geographic restrictions.