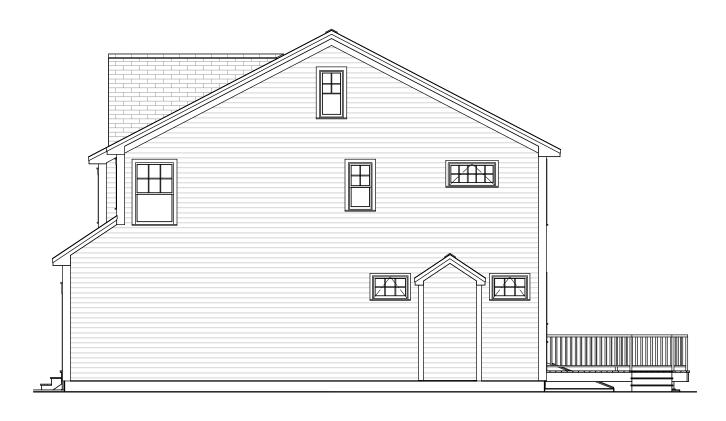

# Right Elevation Scale: 1/8" = 1'-0"

845.124.v8 GR (12/7/2020)

© 2016-2020 Art Form Architecture, Inc., all rights reserved . You may not build this design without purchasing a license, even if you make changes. This design may have geographic restrictions.