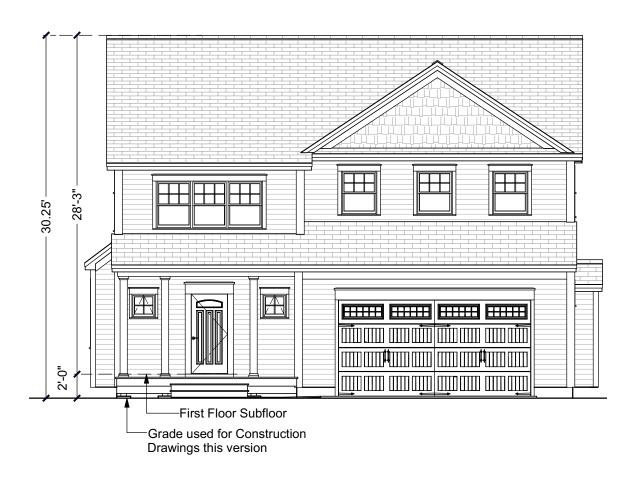

### **Front Elevation**

Scale: 1/8" = 1'-0"

CRS 845.124.V8 GR Sir Zach

845.124.v8 GR (12/7/2020)

make changes. This design may have geographic restrictions.

603-431-9559