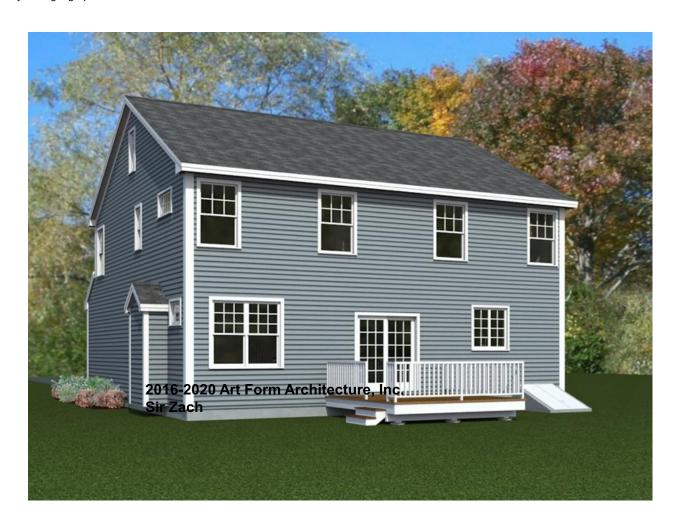

# **Rear Elevation**

Scale: 1/8" = 1'-0"

CRS 845 124 v8 GR Sir Zach

845.124.v8 GR (12/7/2020)

© 2016-2020 Art Form Architecture, Inc., all rights reserved . You may not build this design without purchasing a license, even if you make changes. This design may have geographic restrictions.