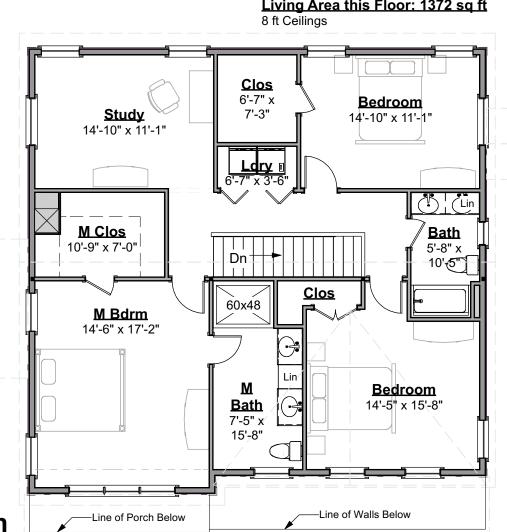

#### Living Area this Floor: 1372 sq ft

**Second Floor Plan** 

Scale: 1/8" = 1'-0"

845.124.v8 GR (12/7/2020)

© 2016-2020 Art Form Architecture, Inc., all rights reserved . You may not build this design without purchasing a license, even if you make changes. This design may have geographic restrictions.